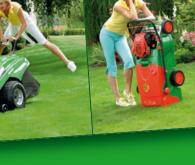

### Simply practical

The grass cuttings in the grass box can be easily removed in an upright position, without having to change your grip, so that your back is treated with care.

Now with mulching function

BRILL

ch-Svs

The closed grass box system protects people with allergies in the best possible way from dust and pollen.

The DuoAir Management

A dual channel air system with

effective cutting technology

even with the closest cutting

height.

The control centre... Everything comes together cleanly and clearly – at the comfort panel with the useful cable carrier. Mowing with ease at long last!

More cleaner air for people

A closed grass box effectively

can breathe a new sigh of relief.

with allergies

collects grass and sucks the lawn holds dust and pollen. This

cuttings in an air flow, resulting means that dirt is no longer

in an ideal cutting performance swirled up and allergy sufferers